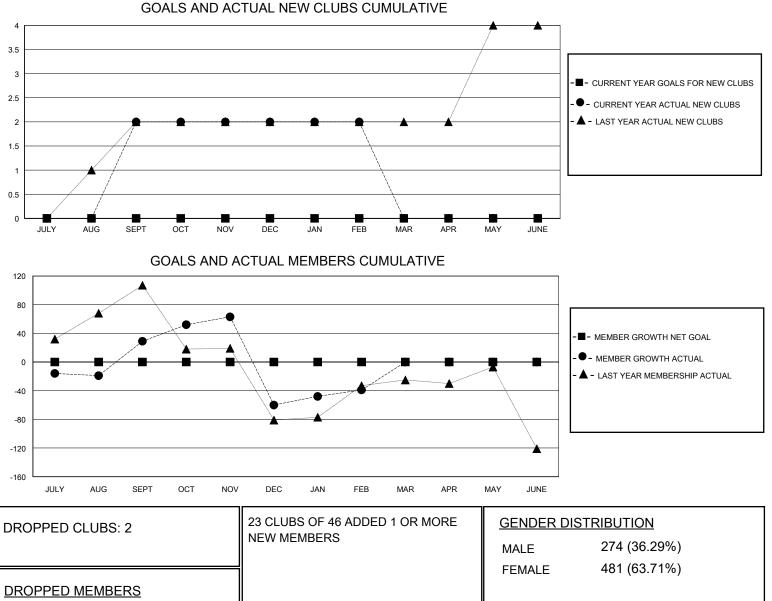

## MONTHLY MEMBERSHIP PROGRESS REPORT

District 310 A1

Results as of: 2/29/2024

| GMT:                         | LOCATION THAILAND |           |               |                              |                         |                         | GMT CA                                             |
|------------------------------|-------------------|-----------|---------------|------------------------------|-------------------------|-------------------------|----------------------------------------------------|
| Clubs                        |                   |           |               | Members                      |                         |                         |                                                    |
| RESULTS FOR 2023-2024        |                   |           |               | RESULTS FOR 2023-2024        |                         |                         |                                                    |
| QUARTER                      | NEW CLUB GOAL     | NEW CLUBS | DROPPED CLUBS | QUARTER ME                   | MBER GROWTH NET<br>GOAL | MEMBER GROWTH<br>ACTUAL | DROPPED<br>MEMBERS ACTUAL<br>(including transfers) |
| JULY/AUG/SEPT<br>OCT/NOV/DEC | 0<br>0            | 2<br>0    | 4             | JULY/AUG/SEPT<br>OCT/NOV/DEC | 0<br>0                  | 77<br>40                | 42<br>126                                          |
| JAN/FEB/MAR<br>APR/MAY/JUNE  | 0                 | 0         | 1             | JAN/FEB/MAR                  | 0                       | 24<br>0                 | 2                                                  |
|                              |                   |           |               |                              |                         |                         |                                                    |